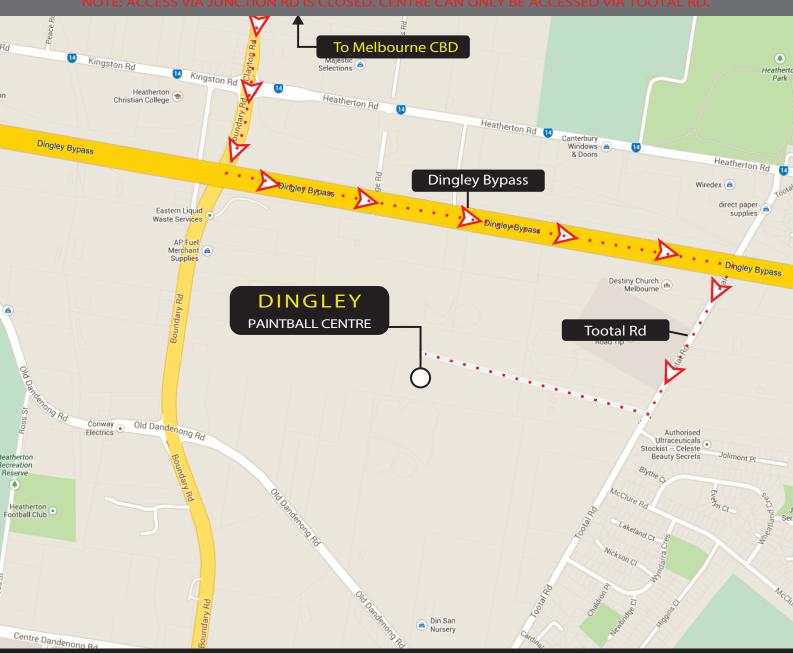

## **DINGLEY**DIRECTIONS

ESTIMATED DRIVE TIME: 30 mins by car from the Melbourne CBD

ACCESS GATE ADDRESS: 94 Tootal Rd, Dingley VIC 3172
NOTE: ACCESS VIA JUNCTION RD IS CLOSED. CENTRE CAN ONLY BE ACCESSED VIA TOOTAL RD.

## BY CAR FROM MELBOURNE CBD

- 1. Take the Citylink heading south on the Monash Fwy.
- 2. Take the Warrigal Rd exit and then turn right under the overpass towards Chadstone Shopping Centre.
- 3. Continue south through Oakleigh.
- 4. Turn left at the Dingley Bypass. DO NOT turn right onto Boundary Rd off the Dingley Bypass this route to the centre is closed.
- 5. Turn right at Tootal Rd.
- 6. Continue for 400m and turn right at the entrance signposted Hawthorn Football Club.
- 7. Continue down this road for 700m until you reach the Delta Force Paintball centre on your left.